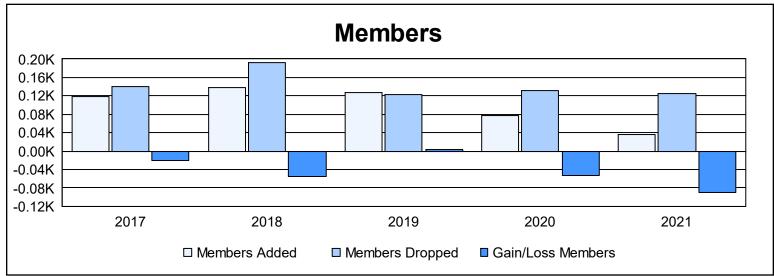

District 104 C As of June 2021 Cumulative

| Year      | New<br>Clubs | Dropped<br>Clubs | Gain/<br>Loss<br>Clubs | New<br>Members | Charter<br>Members | Reinstate<br>Members | Transfer<br>Members | Total<br>Member<br>Added | Total<br>Members<br>Dropped | Gain/<br>Loss<br>Members |
|-----------|--------------|------------------|------------------------|----------------|--------------------|----------------------|---------------------|--------------------------|-----------------------------|--------------------------|
| 2016-2017 | 0            | 0                | 0                      | 111            | 0                  | 5                    | 3                   | 119                      | 140                         | -21                      |
| 2017-2018 | 0            | 0                | 0                      | 110            | 0                  | 8                    | 19                  | 137                      | 192                         | -55                      |
| 2018-2019 | 0            | 0                | 0                      | 106            | 2                  | 3                    | 16                  | 127                      | 123                         | 4                        |
| 2019-2020 | 0            | 1                | -1                     | 60             | 0                  | 2                    | 16                  | 78                       | 131                         | -53                      |
| 2020-2021 | 0            | 4                | -4                     | 35             | 0                  | 1                    | 0                   | 36                       | 125                         | -89                      |
| Average   | 0            | 1                | -1                     | 84             | 0                  | 4                    | 11                  | 99                       | 142                         | -43                      |