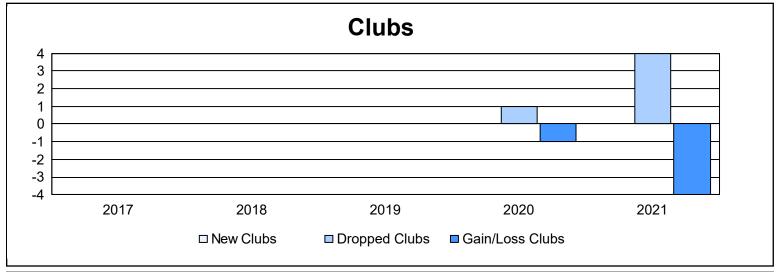

District 104 C As of June 2021 Cumulative

| Year      | New<br>Clubs | Dropped<br>Clubs | Gain/<br>Loss<br>Clubs | New<br>Members | Charter<br>Members | Reinstate<br>Members | Transfer<br>Members | Total<br>Member<br>Added | Total<br>Members<br>Dropped | Gain/<br>Loss<br>Members |
|-----------|--------------|------------------|------------------------|----------------|--------------------|----------------------|---------------------|--------------------------|-----------------------------|--------------------------|
| 2016-2017 | 0            | 0                | 0                      | 111            | 0                  | 5                    | 3                   | 119                      | 140                         | -21                      |
| 2017-2018 | 0            | 0                | 0                      | 110            | 0                  | 8                    | 19                  | 137                      | 192                         | -55                      |
| 2018-2019 | 0            | 0                | 0                      | 106            | 2                  | 3                    | 16                  | 127                      | 123                         | 4                        |
| 2019-2020 | 0            | 1                | -1                     | 60             | 0                  | 2                    | 16                  | 78                       | 131                         | -53                      |
| 2020-2021 | 0            | 4                | -4                     | 35             | 0                  | 1                    | 0                   | 36                       | 125                         | -89                      |
| Average   | 0            | 1                | -1                     | 84             | 0                  | 4                    | 11                  | 99                       | 142                         | -43                      |